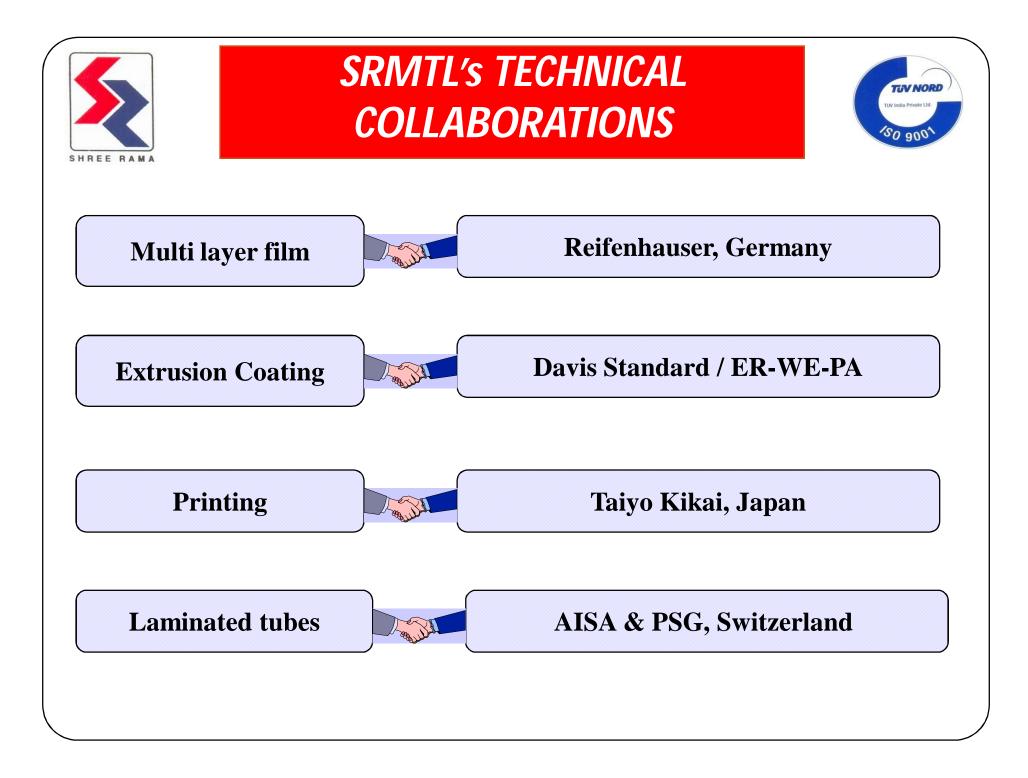

### List of Machineries- Extrusion

We have integrated in house facilities as under;

- > Multi-layer Blown Film Plant from Reifenhauser Germany.
- Multi Layer Tandem Co Extrusion Dual Station Lamination Machine from Davis Standard, ER-WE-PA Germany.
- Slitters from KAMPF, Germany and Stanford, U.S.A.

#### **TUBING MACHINES**

- 1. PSG Newly inducted Tubing lines with inline shoulder making facility with ABL / PBL / Top Seal / Capping facility.
- 2. KLT Tailor made by AISA (total 5 machines) for SRMTL with online shoulder moulding facility, speed 180 tubes per minute with automatic capping device and packing facility.
- 3. AISA 800(1) /1000(1)/150(3) / 100(3) series Tailor made tubing machines (total 8 machines) with automatic capping, temper evident sealing and packing facility. Total 14 Tubing Machines of AISA type.
- 4. KOMBIS: STS Bulgerian made tubing machine with rotary type sleeve cutting machines (Total 3 nos)
- 5. Seamless Monolayer Line We can provide mono-layer tubes with capping, printing along with varnish coating.

### **List of Machineries -Printing**

> Pre Press Facility : We have in-house facilities for pre-press and plate making activities, using latest software of Artpro.

> 5 UV Printing Machines : We use Taiyo (Japan) machine for printing. Machine have capabilities of 7 colors printing along with Flexo varnish coating. Print width can be varied up to 250 - 380 mm.

#### LAMINATION

- > Dry Lamination from Flex, India
- Extrusion Coating and Iaminating Machine from Davis Standard ER- WE- PA, Germany.