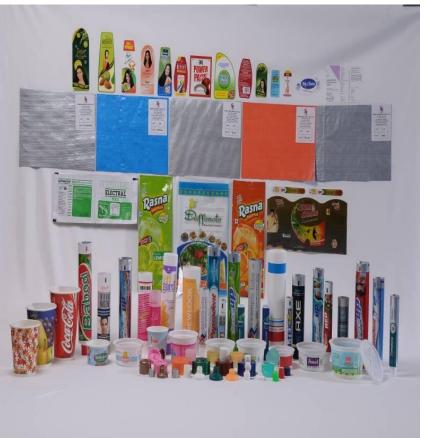

#### **Types of Business**

SRMTL is the only Indian Company in packaging Industry with diversified portfolio such as;

- Multilayer Laminated Tubes
- Monolayer Seamless Tubes
- Tube Laminates- ABL & PBL
- Flexible & Specialty Laminates
- > Multi Layer Films.

## **SRMTL'S PRODUCTION CAPACITY**

| PLANTS                         | UNIT         | MONTHLY  | ANNUAL   |
|--------------------------------|--------------|----------|----------|
| FLANTS                         |              | CAPACITY | CAPACITY |
| FILM PLANT                     | MT           | 150      | 1,800    |
| EXTRUSION COATING              | LAC SQ. MTRS | 50       | 600      |
| PRINTING - LAMINATE            | LAC SQ. MTRS | 10       | 120      |
| UV Based                       |              |          |          |
| INJECTION MOULDING -           | LAC NOS      | 500      | 6,000    |
| COMPONENTS                     |              |          |          |
| MULTI LAYER LAMI TUBES (DIA -  | LAC NOS      | 600      | 7200     |
| 16,19, 22, 25, 28, 30, 32, 35) | LACINOS      |          |          |
| SEAMLESS MONOLAYER (DIA- 22    | LAC NOS      | 5        | 60       |
| / 30 / 35 / 40 / 50)           | LAC NOS      |          |          |