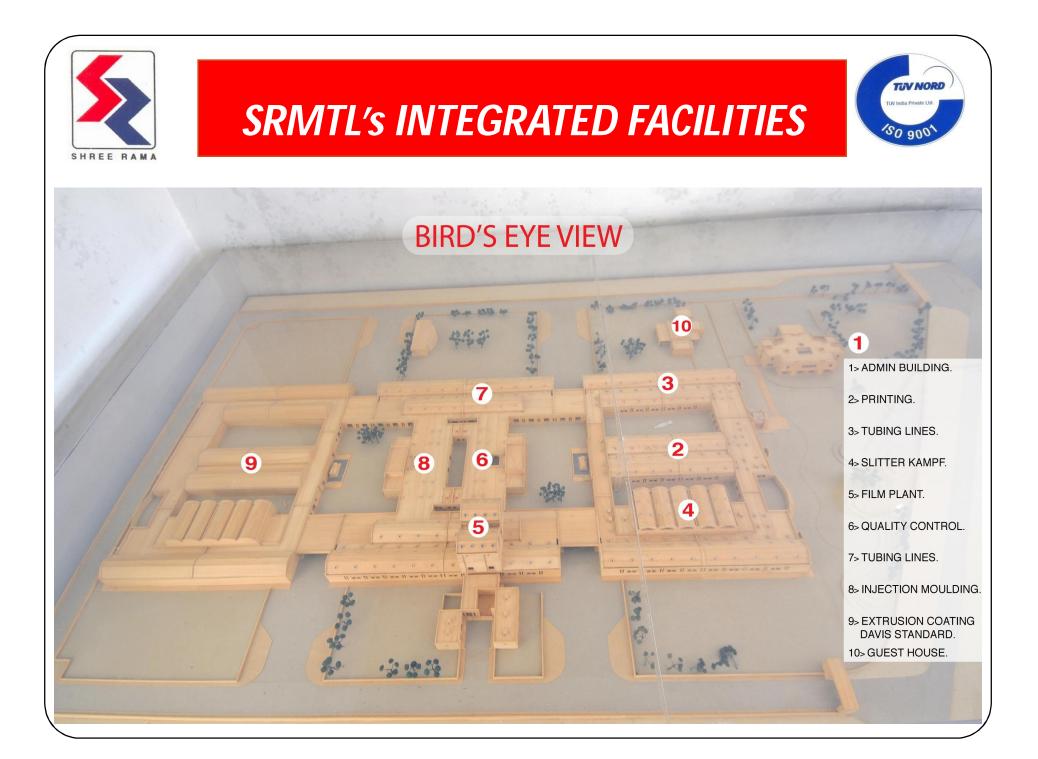

## SRMTL's INTEGRATED FACILITIES

| Land Area:        | 150383 Sq.mtrs.                   |  |
|-------------------|-----------------------------------|--|
|                   | (1618710 Sq. Ft)                  |  |
| Constructed Area: | 42845 Sq.mtrs.                    |  |
|                   | (461180 Sq. Ft.)                  |  |
| Investment:       | US \$ 110 Million                 |  |
| Manpower          | 700 Employees                     |  |
| Location:         | Village Motibhoyan near Ahmedabad |  |
|                   | Ambaliyara near Ahmedabad         |  |